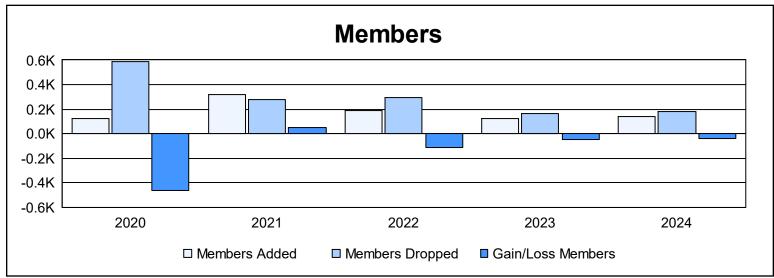

District O 2 As of June 2024 Cumulative

| Year      | New<br>Clubs | Dropped<br>Clubs | Gain/<br>Loss<br>Clubs | New<br>Members | Charter<br>Members | Reinstate<br>Members | Transfer<br>Members | Total<br>Member<br>Added | Total<br>Members<br>Dropped | Gain/<br>Loss<br>Members |
|-----------|--------------|------------------|------------------------|----------------|--------------------|----------------------|---------------------|--------------------------|-----------------------------|--------------------------|
| 2019-2020 | 0            | 14               | -14                    | 107            | 1                  | 5                    | 10                  | 123                      | 584                         | -461                     |
| 2020-2021 | 2            | 6                | -4                     | 261            | 47                 | 3                    | 10                  | 321                      | 274                         | 47                       |
| 2021-2022 | 0            | 5                | -5                     | 169            | 2                  | 9                    | 6                   | 186                      | 298                         | -112                     |
| 2022-2023 | 0            | 2                | -2                     | 116            | 0                  | 2                    | 4                   | 122                      | 167                         | -45                      |
| 2023-2024 | 0            | 1                | -1                     | 131            | 0                  | 2                    | 4                   | 137                      | 180                         | -43                      |
| Average   | 0            | 6                | -5                     | 157            | 10                 | 4                    | 7                   | 178                      | 301                         | -123                     |