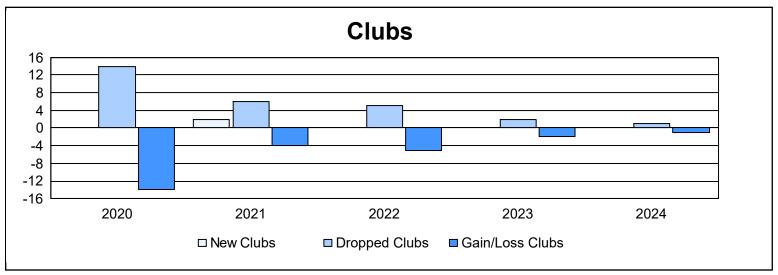

District O 2 As of June 2024 Cumulative

| Year      | New<br>Clubs | Dropped<br>Clubs | Gain/<br>Loss<br>Clubs | New<br>Members | Charter<br>Members | Reinstate<br>Members | Transfer<br>Members | Total<br>Member<br>Added | Total<br>Members<br>Dropped | Gain/<br>Loss<br>Members |
|-----------|--------------|------------------|------------------------|----------------|--------------------|----------------------|---------------------|--------------------------|-----------------------------|--------------------------|
| 2019-2020 | 0            | 14               | -14                    | 107            | 1                  | 5                    | 10                  | 123                      | 584                         | -461                     |
| 2020-2021 | 2            | 6                | -4                     | 261            | 47                 | 3                    | 10                  | 321                      | 274                         | 47                       |
| 2021-2022 | 0            | 5                | -5                     | 169            | 2                  | 9                    | 6                   | 186                      | 298                         | -112                     |
| 2022-2023 | 0            | 2                | -2                     | 116            | 0                  | 2                    | 4                   | 122                      | 167                         | -45                      |
| 2023-2024 | 0            | 1                | -1                     | 131            | 0                  | 2                    | 4                   | 137                      | 180                         | -43                      |
| Average   | 0            | 6                | -5                     | 157            | 10                 | 4                    | 7                   | 178                      | 301                         | -123                     |